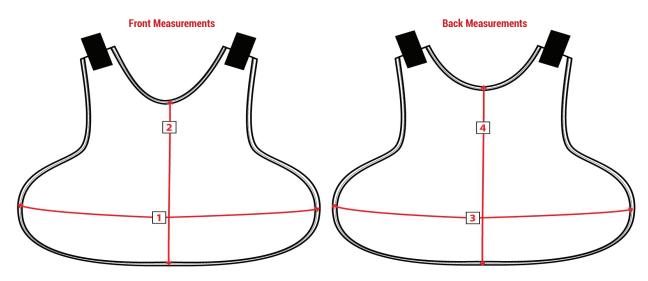

| HOW TO MEASURE |                    |                                                                                                                                                                                                     |  |  |  |  |  |  |  |  |
|----------------|--------------------|-----------------------------------------------------------------------------------------------------------------------------------------------------------------------------------------------------|--|--|--|--|--|--|--|--|
| 1              | Front Panel Width  | With cloth tape measure, measure the ballistic carrier at the widest point of the body of the front panel. This point should fall between the bottom of the armhole & the waistline of the carrier. |  |  |  |  |  |  |  |  |
| 2              | Front Panel Height | With cloth tape measure, measure the front height of the ballistic carrier from the center front neckline to the waistline.                                                                         |  |  |  |  |  |  |  |  |
| 3              | Back Panel Width   | With cloth tape measure, measure the ballistic carrier at the widest point of the body of the back panel. This point should fall between the bottom of the armhole & the waistline of the carrier.  |  |  |  |  |  |  |  |  |
| 4              | Back Panel Height  | With cloth tape measure, measure the back height of the ballistic carrier from the center back neckline to the waistline.                                                                           |  |  |  |  |  |  |  |  |